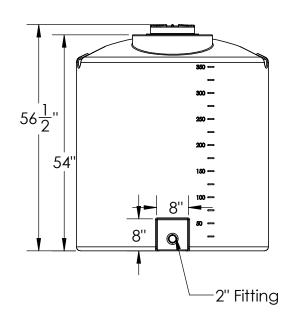

350 Gal. Vertical Tank with 16" Lid & 2" Fitting

DIMENSIONS ARE IN INCHES TOLERANCE: ± 1/4"

MATERIAL LLDPE - FDA resin APPROVED

CAPACITY REVISIONS

GRADUATIONS

NAME DATE

DRAWN NJV 6/16/23

APPROVED

COMMENTS: