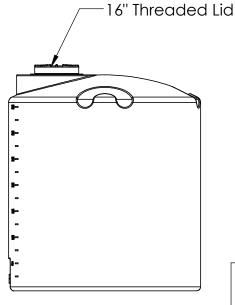

350 Gal. Vertical Tank with 16" Lid & 2" Fitting

GRADUATIONS 25 Gallon Natural, BLack, Blue

1/4"

NOMINAL WALL THICKNESS UV Stabilized