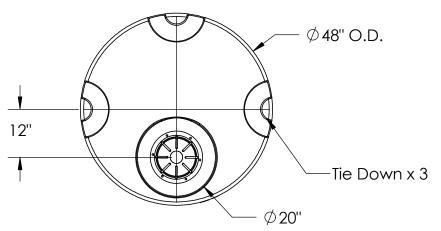

DIMENSIONS ARE IN INCHES TOLERANCE: ± 1/4"

MATERIAL LLDPE - FDA resin APPROVED

CAPACITY REVISIONS

GRADUATIONS

NAME DATE

DRAWN NJV 6/16/23

APPROVED

COMMENTS: